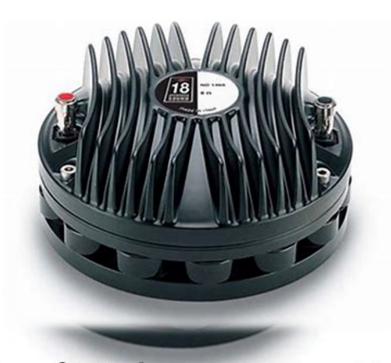

### SOUND EQUIPMENT BREAKDOWN

2 Floor Monitors @ **\\$950,000** each Total: **\\$1,900,000** 

Sub Amplifier **₹1,200,000** 

4 units of 10" Full Range Speakers @ **\180,000** each Total: **\720,000** 

4 units of QA 218 Subs @ **\1,300,000** each Total: **\5,200,000** 

8 units of High Frequency Drivers

@ \150,000 each

12 units each of Mono Jack, Stereo Jack, and XLR Connectors

@ #1,000 each

Total: **\\$36,000** 