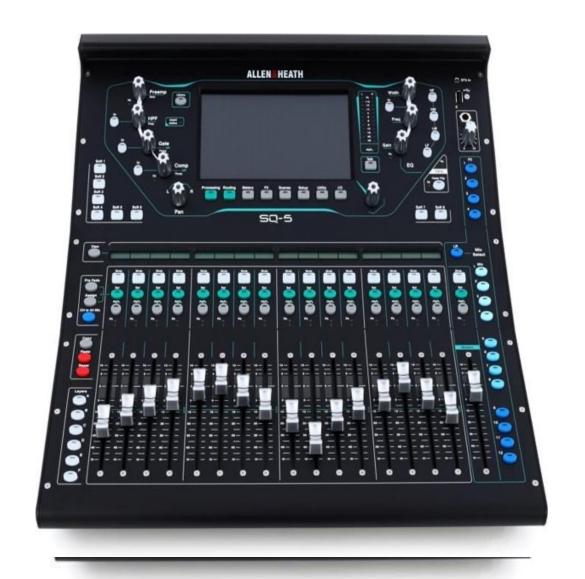

### SOUND EQUIPMENT BREAKDOWN

48 Channel Digital Mixer @ **\(\mathbf{44,500,000}\)** 

Dell Laptop (1 TB, 16GB) @ **\\*600,000** 

Hyper Cadioid Microphone

@ \pm750,000 each
Total: \pm2,250,495