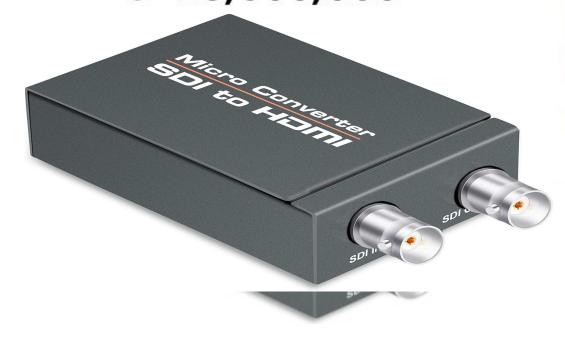

### **AUDIO-VISUAL EQUIPMENT BREAKDOWN**

Communication Kit @ ₦3,800,000

10 SDI- HDMI Converter @ ₦ **75,000** each Total ₦**750,000** 

Samsung 55' 4K tv @ **₹570,000** each X8 Total **₹ 4,560,000** 

Battery and inverter setup @ ₹5,800,000