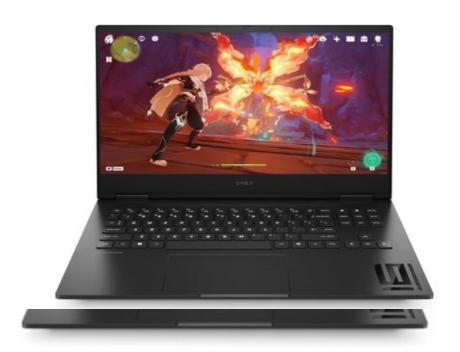

### **AUDIO-VISUAL EQUIPMENT BREAKDOWN**

DVI Gear (Transmitter, Receiver & Repeater) @ ₦1,710,000

2 HP OMEN 16-K0033 (1 TB, 16GB) @ **\(\frac{4}{2}\),000,000** each Total: **\(\frac{4}{4}\),000,000** 

8 Floor Led Stage Light @ **\\$400,000** each Total: **\\$3,200,000** 