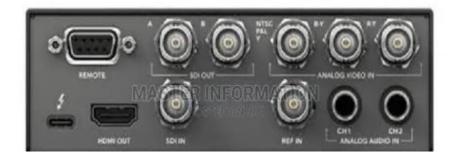

### **AUDIO-VISUAL EQUIPMENT BREAKDOWN**

DVI Gear (Transmitter, Receiver & Repeater) @ ₦1,710,000

2 HP OMEN 16-K0033 (1 TB, 16GB) @ **\(\frac{4}{2}\),000,000** each Total: **\(\frac{4}{4}\),000,000** 

8 Floor Led Stage Light @ **\\$400,000** each Total: **\\$3,200,000** 

Atem 2 M/E Production Studio 4K @ **\1,660,195** 

5 Sony PXW-FX7 XDCAM 4K @ \(\mathbb{4}\),825,299 each Total: \(\mathbb{3}\)4,126,495

### **AUDIO-VISUAL EQUIPMENT BREAKDOWN**

Communication Kit @ ₦3,800,000

10 SDI- HDMI Converter @ ₦ **75,000** each Total ₦**750,000** 

Samsung 55' 4K tv @ **₹570,000** each X8 Total **₹ 4,560,000** 

Battery and inverter setup @ ₹5,800,000

Repair of Current Black
Magic hyper Deck
Studio

@ ₦ 2,000,000