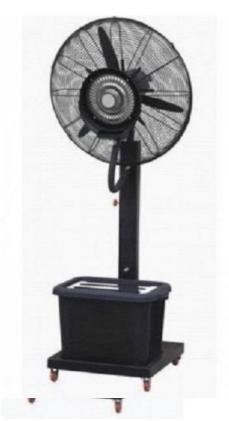

### **FACILITY MAINTENANCE BREAKDOWN**

6 Air Curtains @ **\\*290,000** each Total: **\\*1,740,000** 

10 Mist Fans @ **\\\\220,000** each Total: **\\\\\2,200,000** 

Red Carpet for Altar 3,520sqm @ \12,500 per sqm Total = \44,000,000