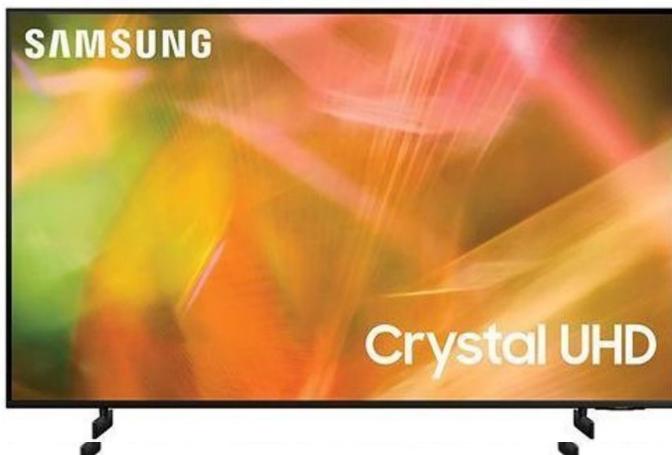

### **AUDIO-VISUAL EQUIPMENT BREAKDOWN**

Communication Kit @ ₦3,800,000

10 SDI- HDMI Converter @ ₦ **75,000** each Total ₦**750,000** 

Samsung 55' 4K tv @ **₹570,000** each X8 Total **₹ 4,560,000** 

Battery and inverter setup @ ₹5,800,000