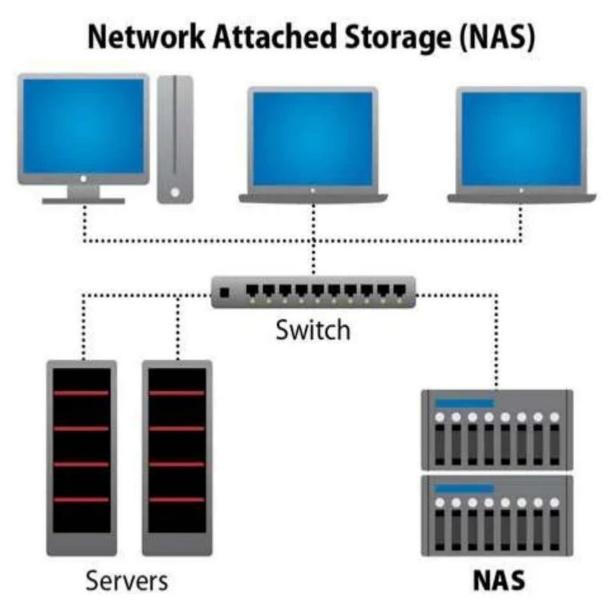

### IT EQUIPMENT BREAKDOWN

Ultrastudio HD
Backup @ ₦700,000

Dropbox Cloud Storage @ ₦3,000,000

MAC - M1 27", 3.8Ghz, 5k Retina 512 SSD, 16GB RAM with 8GB GPU @ #4,000,000

NAS or SAN Storage for Audio and Video

@ N6,000,000