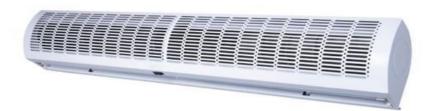

### **FACILITY MAINTENANCE BREAKDOWN**

6 Air Curtains @ **\\*290,000** each Total: **\\*1,740,000** 

10 Mist Fans @ **\\\\220,000** each Total: **\\\\\2,200,000** 

Red Carpet for Altar 3,520sqm @ \12,500 per sqm Total = \44,000,000