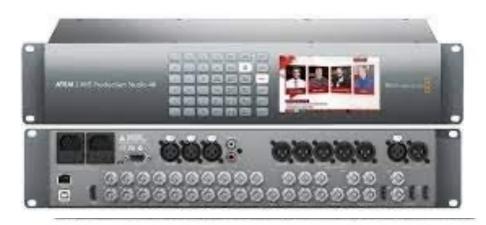

Atem 2 M/E Production Studio 4K @ **\1,660,195** 

5 Sony PXW-FX7 XDCAM 4K @ \(\mathbb{4}\),825,299 each Total: \(\mathbb{3}\)4,126,495