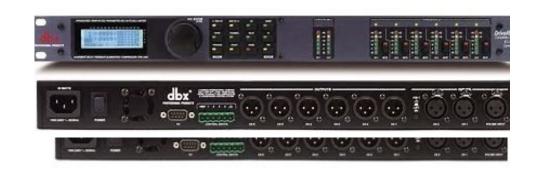

### SOUND EQUIPMENT BREAKDOWN

2 Floor Monitors @ **\\$950,000** each Total: **\\$1,900,000** 

Sub Amplifier **₹1,200,000** 

4 units of 10" Full Range Speakers @ **\180,000** each Total: **\720,000** 

4 units of QA 218 Subs @ **\1,300,000** each Total: **\5,200,000** 

### SOUND EQUIPMENT BREAKDOWN

Speakers Management System

4TB SSD EXT Drive @ ₩100,000

8 Speak-on Speaker Connector
@ **\\*2,000** each

4 units of 110 2ways Speaker Crossover @ **\\*200,000** each

Total: **\\$00,000** 

### SOUND EQUIPMENT BREAKDOWN

48 Channel Digital Mixer @ **\(\mathbf{44,500,000}\)** 

Dell Laptop (1 TB, 16GB) @ **\\*600,000** 

Hyper Cadioid Microphone

@ \pm750,000 each
Total: \pm2,250,495