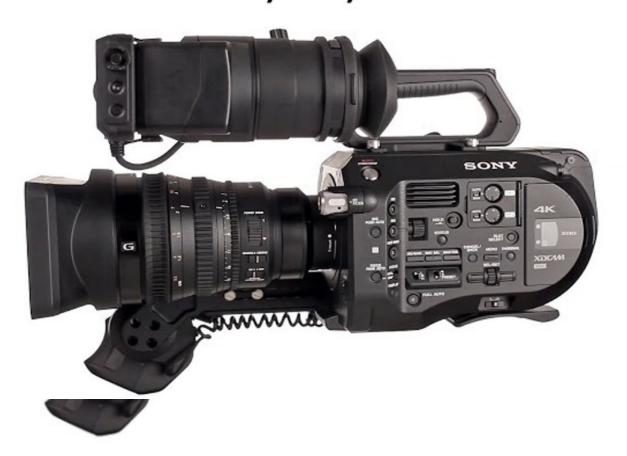

Atem 2 M/E Production Studio 4K @ **\1,660,195** 

5 Sony PXW-FX7 XDCAM 4K @ \(\mathbb{4}\),825,299 each Total: \(\mathbb{3}\)4,126,495