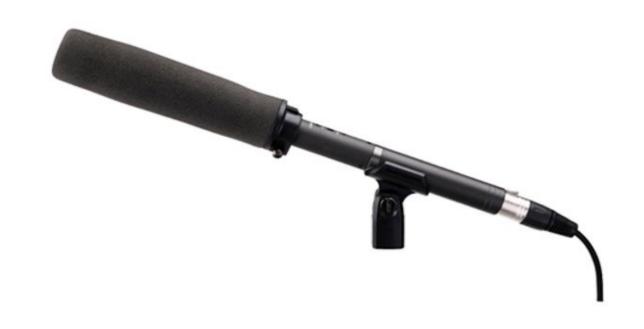

### SOUND EQUIPMENT BREAKDOWN

48 Channel Digital Mixer @ **\(\mathbf{44,500,000}\)** 

Dell Laptop (1 TB, 16GB) @ **\\*600,000** 

Hyper Cadioid Microphone

@ \pm750,000 each
Total: \pm2,250,495