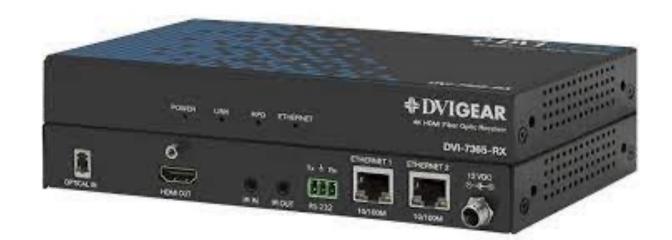

### **AUDIO-VISUAL EQUIPMENT BREAKDOWN**

DVI Gear (Transmitter, Receiver & Repeater) @ ₦1,710,000

2 HP OMEN 16-K0033 (1 TB, 16GB) @ **\(\frac{4}{2}\),000,000** each Total: **\(\frac{4}{4}\),000,000** 

8 Floor Led Stage Light @ **\\$400,000** each Total: **\\$3,200,000** 